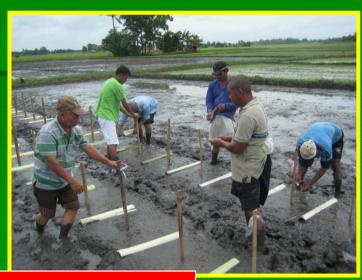

### Establishment of RU-EcoAgri Organic Park/Farm - to showcase technologies in action