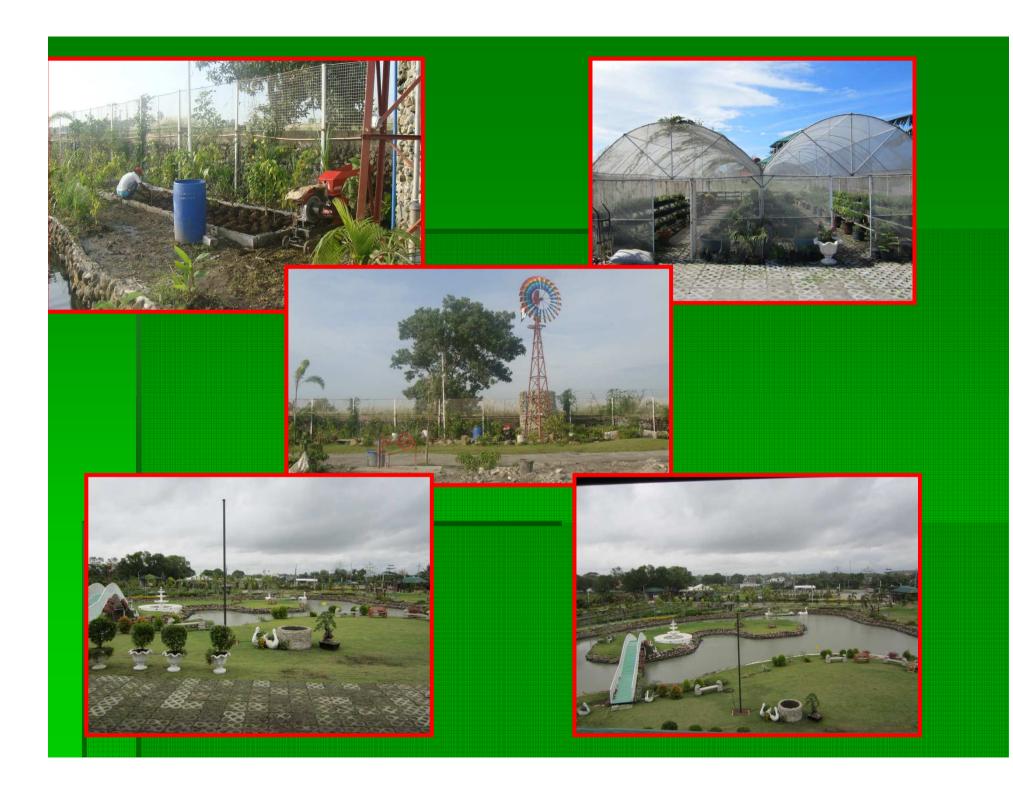

### Establishment of RU-EcoAgri Organic Park/Farm - to showcase technologies in action