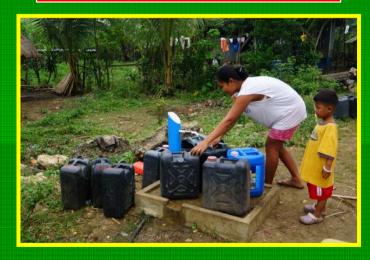

### C. Hydraulic Ram Pump

A seventy two (72) year old woman and a boy fetch water everyday for drinking and households uses.

**Potential Site for Ram Pump Installation** 

Community Reservoir

Aki of UNIDO