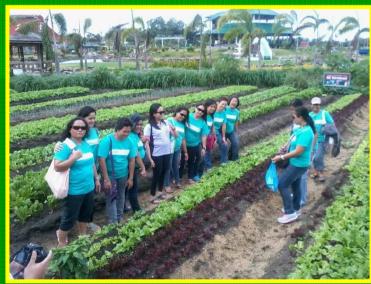

### Establishment of RU-EcoAgri Organic Park/Farm - to showcase technologies in action