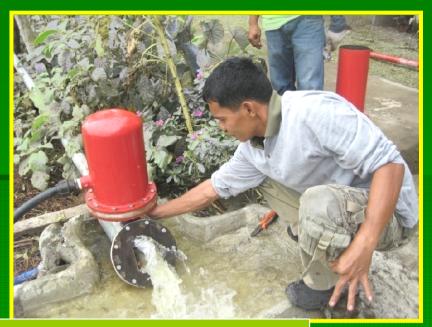

### C. Hydraulic Ram Pump

A seventy two (72) year old woman and a boy fetch water everyday for drinking and households uses.

**Potential Site for Ram Pump Installation** 

Community Reservoir

Aki of UNIDO