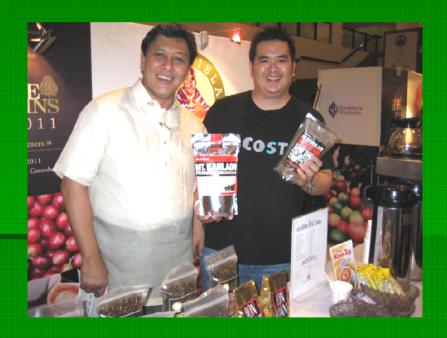

Processed Negros Organic Coffee displayed at Greenbelt 5 during the Coffee Origins Exhibit.