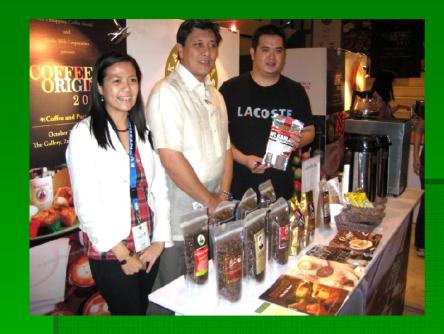

Processed Negros Organic Coffee displayed at Greenbelt 5 during the Coffee Origins Exhibit.