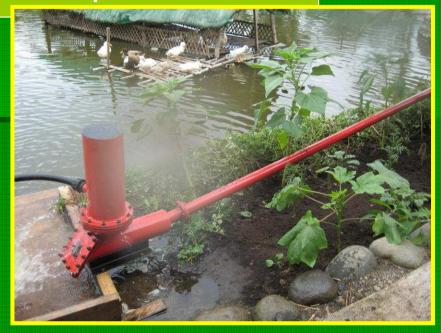

### C. Hydraulic Ram Pump

A seventy two (72) year old woman and a boy fetch water everyday for drinking and households uses.

**Potential Site for Ram Pump Installation** 

Community Reservoir

Aki of UNIDO