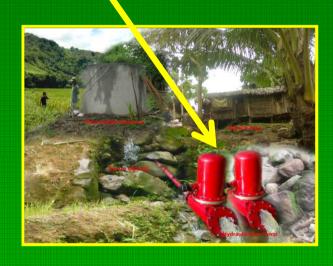

### C. Hydraulic Ram Pump

A seventy two (72) year old woman and a boy fetch water everyday for drinking and households uses.

**Potential Site for Ram Pump Installation** 

Community Reservoir

Aki of UNIDO